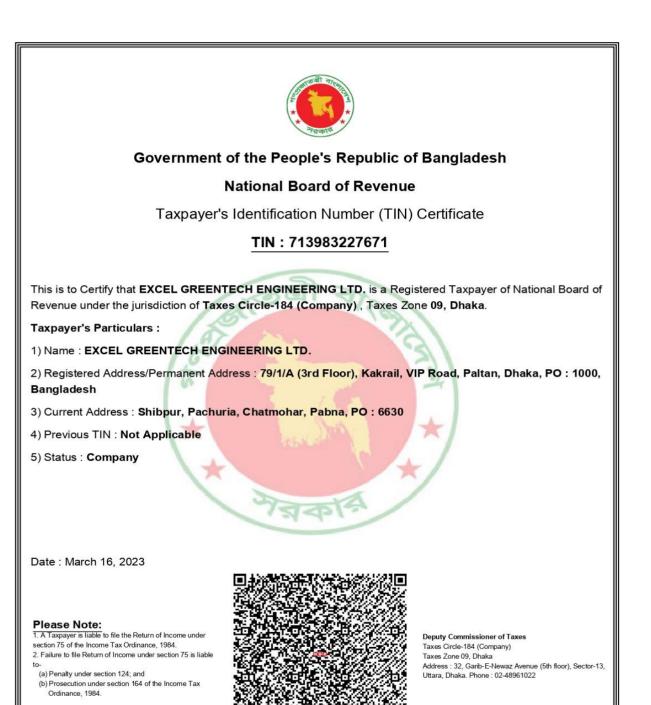

## company TIN Certificate

N. B: This is a system generated certificate and requires no manual signature.