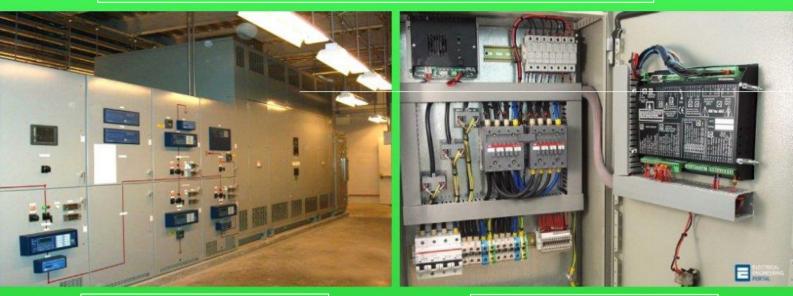

Automatic Voltage Regulator: Excel Green Tech Engineering Limited ensures the proper installation and commissioning of voltage regulators, maintaining stable voltage levels.

**HVAC System:** Our team is skilled in installing HVAC (Heating, Ventilation, and Air Conditioning) systems, ensuring comfort and air quality in various environments.