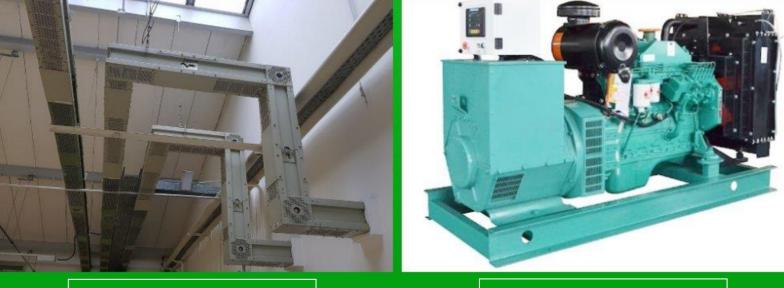

**Generator:** Our team is proficient in installing generators, offering backup power solutions for uninterrupted operations during power outages.

**Automatic Transfer Switch:** We provide seamless installation and connection of automatic transfer switches, facilitating automatic switching between power sources during outages.